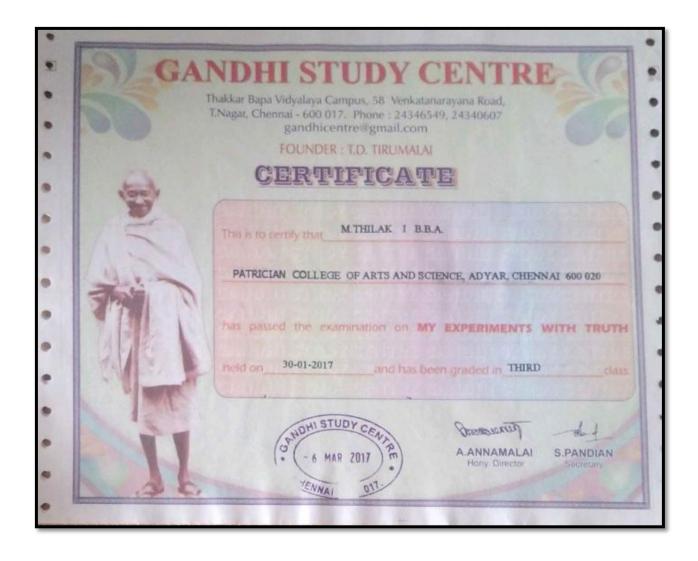

#### **Details of the course**

The syllabus covered Mahatma Gandhi's philosophical foundation on economic, political and social thought and his approach to rural development, Satyagraha as a technique of conflict and resolution were discussed. The program included the study of sarvodaya, truth and non-violence. The program enabled the students to enrich their knowledge on human liberation, peace-making and Gandhi an life style. Assessment and evaluation was done through the conduct of examinations. Certificates with grades were distributed to the students who were successful in the written exams.