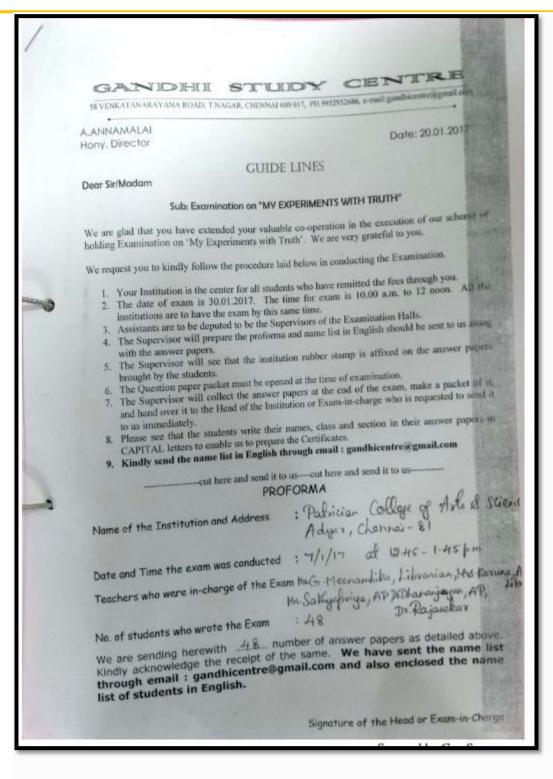

#### **Details of the course**

The syllabus covered Mahatma Gandhi's philosophical foundation on economic, political and social thought and his approach to rural development, Satyagraha as a technique of conflict and resolution were discussed. The program included the study of sarvodaya, truth and non-violence. The program enabled the students to enrich their knowledge on human liberation, peace-making and Gandhi an life style. Assessment and evaluation was done through the conduct of examinations. Certificates with grades were distributed to the students who were successful in the written exams.