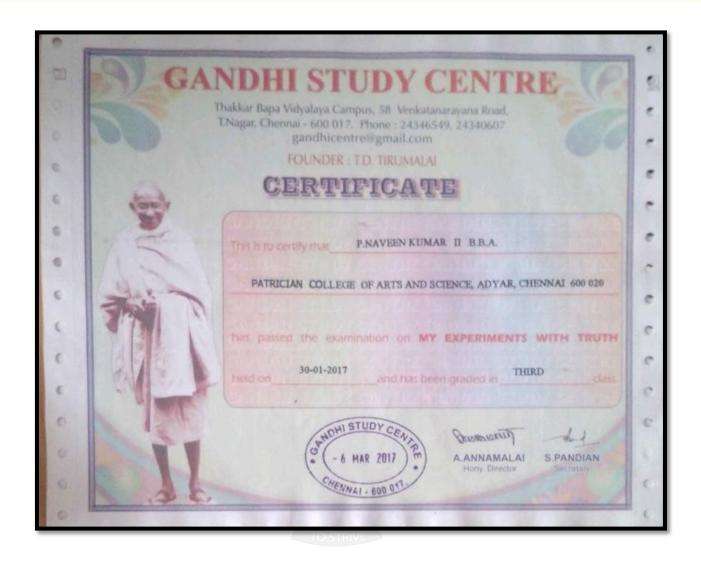

#### **Details of the course**

The syllabus covered Mahatma Gandhi's philosophical foundation on economic, political and social thought and his approach to rural development, Satyagraha as a technique of conflict and resolution were discussed. The program included the study of sarvodaya, truth and non-violence. The program enabled the students to enrich their knowledge on human liberation, peace-making and Gandhi an life style. Assessment and evaluation was done through the conduct of examinations. Certificates with grades were distributed to the students who were successful in the written exams.