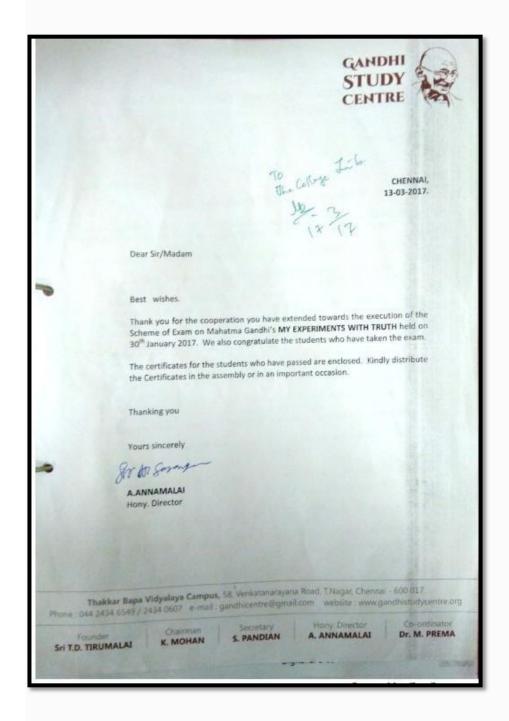

## **CERTIFICATE PROGRAMME ON GANDHIAN THOUGHT**

One month Certificate programme on Gandhian thought and ideals organized by Gandhian study centre, T. Nagar, Chennai . January 2017.

#### **Details of the course**

The syllabus covered Mahatma Gandhi's philosophical foundation on economic, political and social thought and his approach to rural development, Satyagraha as a technique of conflict and resolution were discussed. The program included the study of sarvodaya, truth and non-violence. The program enabled the students to enrich their knowledge on human liberation, peace-making and Gandhi an life style. Assessment and evaluation was done through the conduct of examinations. Certificates with grades were distributed to the students who were successful in the written exams.