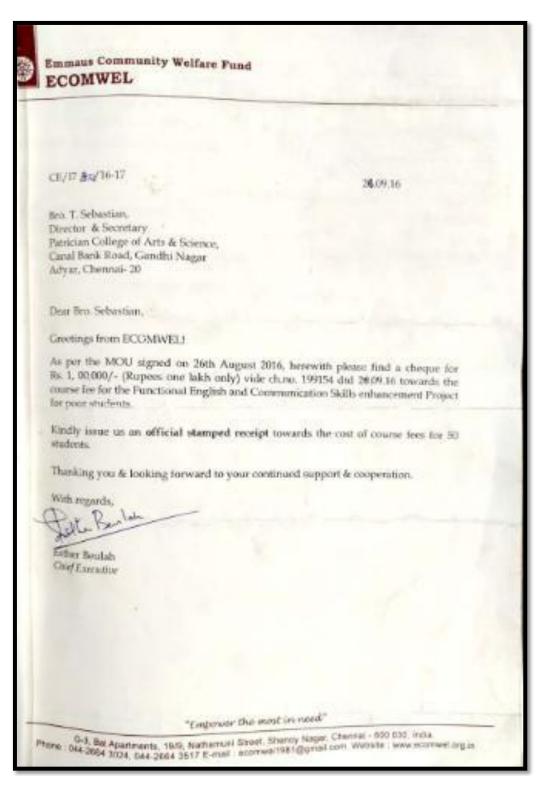

### FUNCTIONAL ENGLISH & COMMUNICATION SKILLS ENHANCEMNET

ECOMWEL offered learning opportunities for poor students to train them on English and communication skills. These students are trained in 15 sessions with a final assessment. The teaching methodology has been designed way to include all level of learners. Phonetics was also exclusively taken care of. Theory, group and individual activity and games were some of the methods used in teaching. Reflection process was done at the end of every session. Intermediate feedback was also taken to modify the structure if needed.

The students from different departments were part of this programme and materials for study were given to all students. The students attended the class after regular college hours. Role play activities strengthened their skills and gave them confidence in their language skills in real life situations. Group activity gave scope for students to receive feedback from fellow students and trainer to make the needed changes.

**OUTCOME**: Language skills in written were seen to have a huge difference after the programme. The students started to work on their spoken and presentation skills too in a motivated manner.

DEPARTMENT OF COMPUTER APPLICATION (BCA) ENGLISH COMMUNICATION -CLASS Devaprenthi Muthermani Lavanya Sathish S Prakash k Deboxah