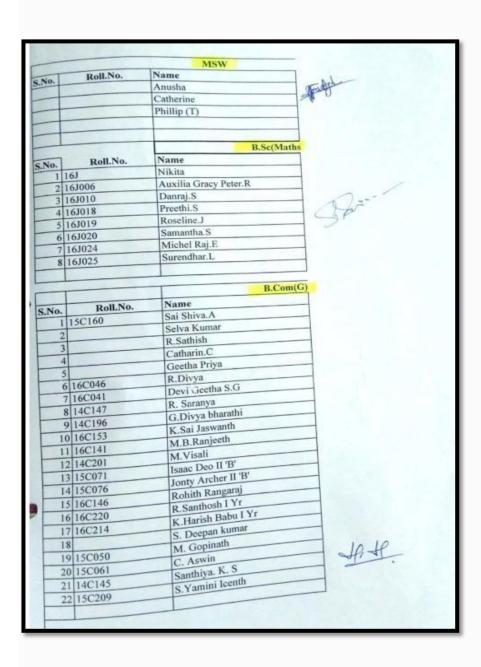

|
| 4     |          | Vivan Bristow              | 010                       |
| 5     |          | Snekha                     | M. Ch                     |
| 6     |          | Dhanushree                 | M. Krighe                 |
| 7     |          | Mahalakshmi                | 14,                       |
| 8     |          | Malar                      |                           |
| 9     |          | Suvitha                    |                           |
| 10    |          | G.Rohit singh              |                           |
| 11    |          | Rajaram                    |                           |
| 12    |          | Mahendran                  |                           |
|       | 16F037   | K.Sairam                   |                           |











## **GANDHIAN THOUGHTS**





# என் வாழ்க்கைக் கதை

மகாத்மா காந்தி எழுதியது

சுருக்கம்: பரதன் குமரப்பா

<sup>தமிழாக்கம்:</sup> ரா.வேங்கடராஜூலு



நவஜீவன் வெளியீட்டகம் அகமதாபாத் - 380 014.



## © நவஜீவன் டிரஸ்ட், அகமதரபாத்

நூலின் பெயர்

என் வாழ்க்கைக் கதை

(சத்திய சோதனை சுருக்கம்)

ஆசிரியர்

மகாத்மா காந்தி

தமிழாக்கம்

ரா.வேங்கடராஜூலு

பொருள்

வாழ்க்கை வரலாறு

வெளியிடுவோர்

தவஜீவன் டிரஸ்ட்,

அகமதாபாத்.

டைப்செட்

மாஸ் டைப்போகிராபிக்

சென்னை - 600 018.

அச்சிட்டோர்

நவஜீவன் டிரஸ்ட்,

அகமதாபாத்.

Name of the Book : The Story of My Life (Tamil) Author : Mahatma Gandhi

Translator : R. Venkatarajulu

#### Rupees Thirty

© Navajivan Trust, 1994

First Edition, 20,000 Copies, July 1994 Thirtieth Reprint, 10,000 Copies, July 2016 Total: 2,94,000 Copies

Price of this book is subsidised b