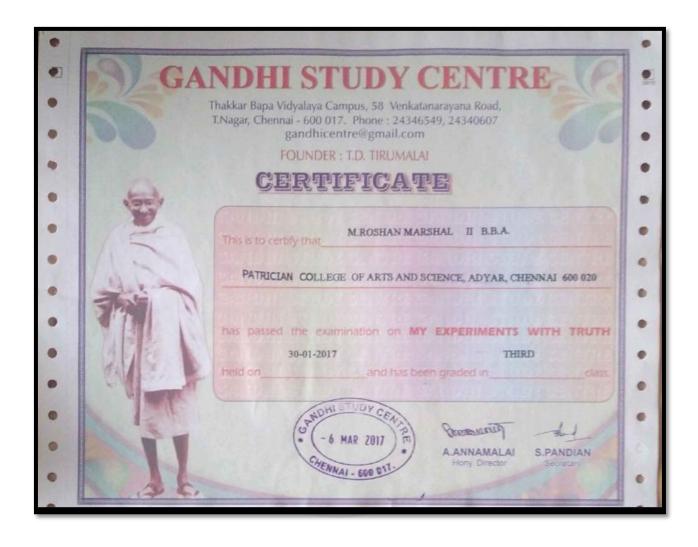

## **CERTIFICATE PROGRAMME ON GANDHIAN THOUGHT**

One month Certificate programme on Gandhian thought and ideals organized by Gandhian study centre, T. Nagar, Chennai . January 2017.

#### **Details of the course**

The syllabus covered Mahatma Gandhi's philosophical foundation on economic, political and social thought and his approach to rural development, Satyagraha as a technique of conflict and resolution were discussed. The program included the study of sarvodaya, truth and non-violence. The program enabled the students to enrich their knowledge on human liberation, peace-making and Gandhi an life style. Assessment and evaluation was done through the conduct of examinations. Certificates with grades were distributed to the students who were successful in the written exams.