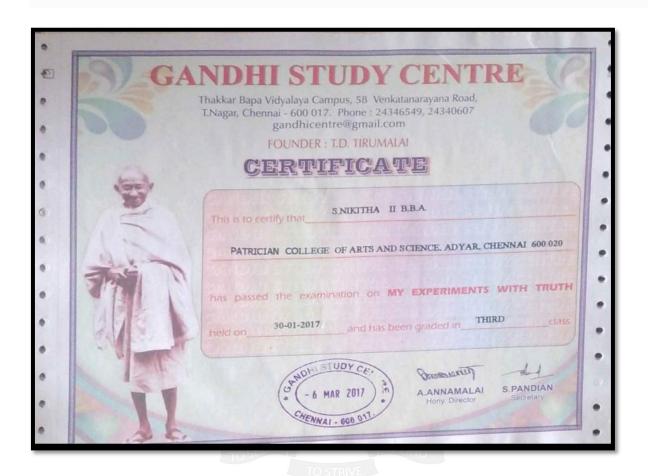

#### **Details of the course**

The syllabus covered Mahatma Gandhi's philosophical foundation on economic, political and social thought and his approach to rural development, Satyagraha as a technique of conflict and resolution were discussed. The program included the study of sarvodaya, truth and non-violence. The program enabled the students to enrich their knowledge on human liberation, peace-making and Gandhi an life style. Assessment and evaluation was done through the conduct of examinations. Certificates with grades were distributed to the students who were successful in the written exams.