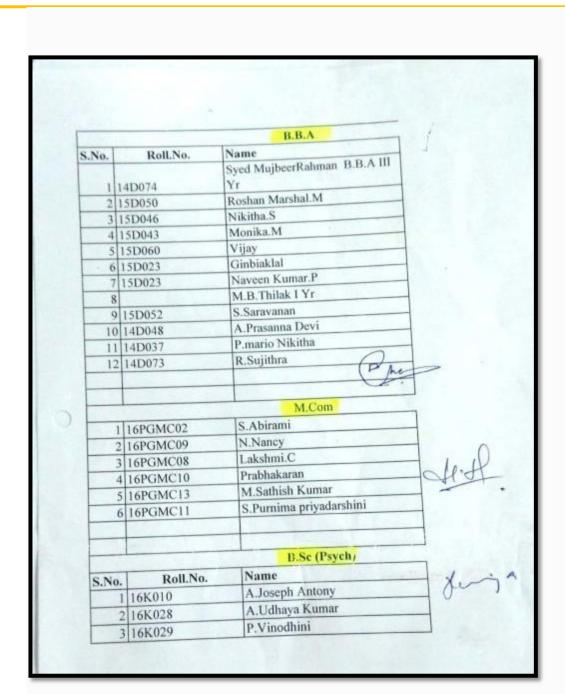

|
| 4     |          | Vivan Bristow              | 010                       |
| 5     |          | Snekha                     | M. Ch                     |
| 6     |          | Dhanushree                 | M. Krighe                 |
| 7     |          | Mahalakshmi                | 14,                       |
| 8     |          | Malar                      |                           |
| 9     |          | Suvitha                    |                           |
| 10    |          | G.Rohit singh              |                           |
| 11    |          | Rajaram                    |                           |
| 12    |          | Mahendran                  |                           |
|       | 16F037   | K.Sairam                   |                           |











## **GANDHIAN THOUGHTS**





# என் வாழ்க்கைக் கதை

மகாத்மா காந்தி எழுதியது

சுருக்கம்: பரதன் குமரப்பா

<sup>தமிழாக்கம்:</sup> ரா.வேங்கடராஜூலு



நவஜீவன் வெளியீட்டகம் அகமதாபாத் - 380 014.



## © நவஜீவன் டிரஸ்ட், அகமதரபாத்

நூலின் பெயர்

என் வாழ்க்கைக் கதை

(சத்திய சோதனை சுருக்கம்)

ஆசிரியர்

மகாத்மா காந்தி

தமிழாக்கம்

ரா.வேங்கடராஜூலு

பொருள்

வாழ்க்கை வரலாறு

வெளியிடுவோர்

தவஜீவன் டிரஸ்ட்,

அகமதாபாத்.

டைப்செட்

மாஸ் டைப்போகிராபிக்

சென்னை - 600 018.

அச்சிட்டோர்

நவஜீவன் டிரஸ்ட்,

அகமதாபாத்.

Name of the Book : The Story of My Life (Tamil) Author : Mahatma Gandhi

Translator : R. Venkatarajulu

#### Rupees Thirty

© Navajivan Trust, 1994

First Edition, 20,000 Copies, July 1994 Thirtieth Reprint, 10,000 Copies, July 2016 Total: 2,94,000 Copies

Price of this book is subsidised by Na